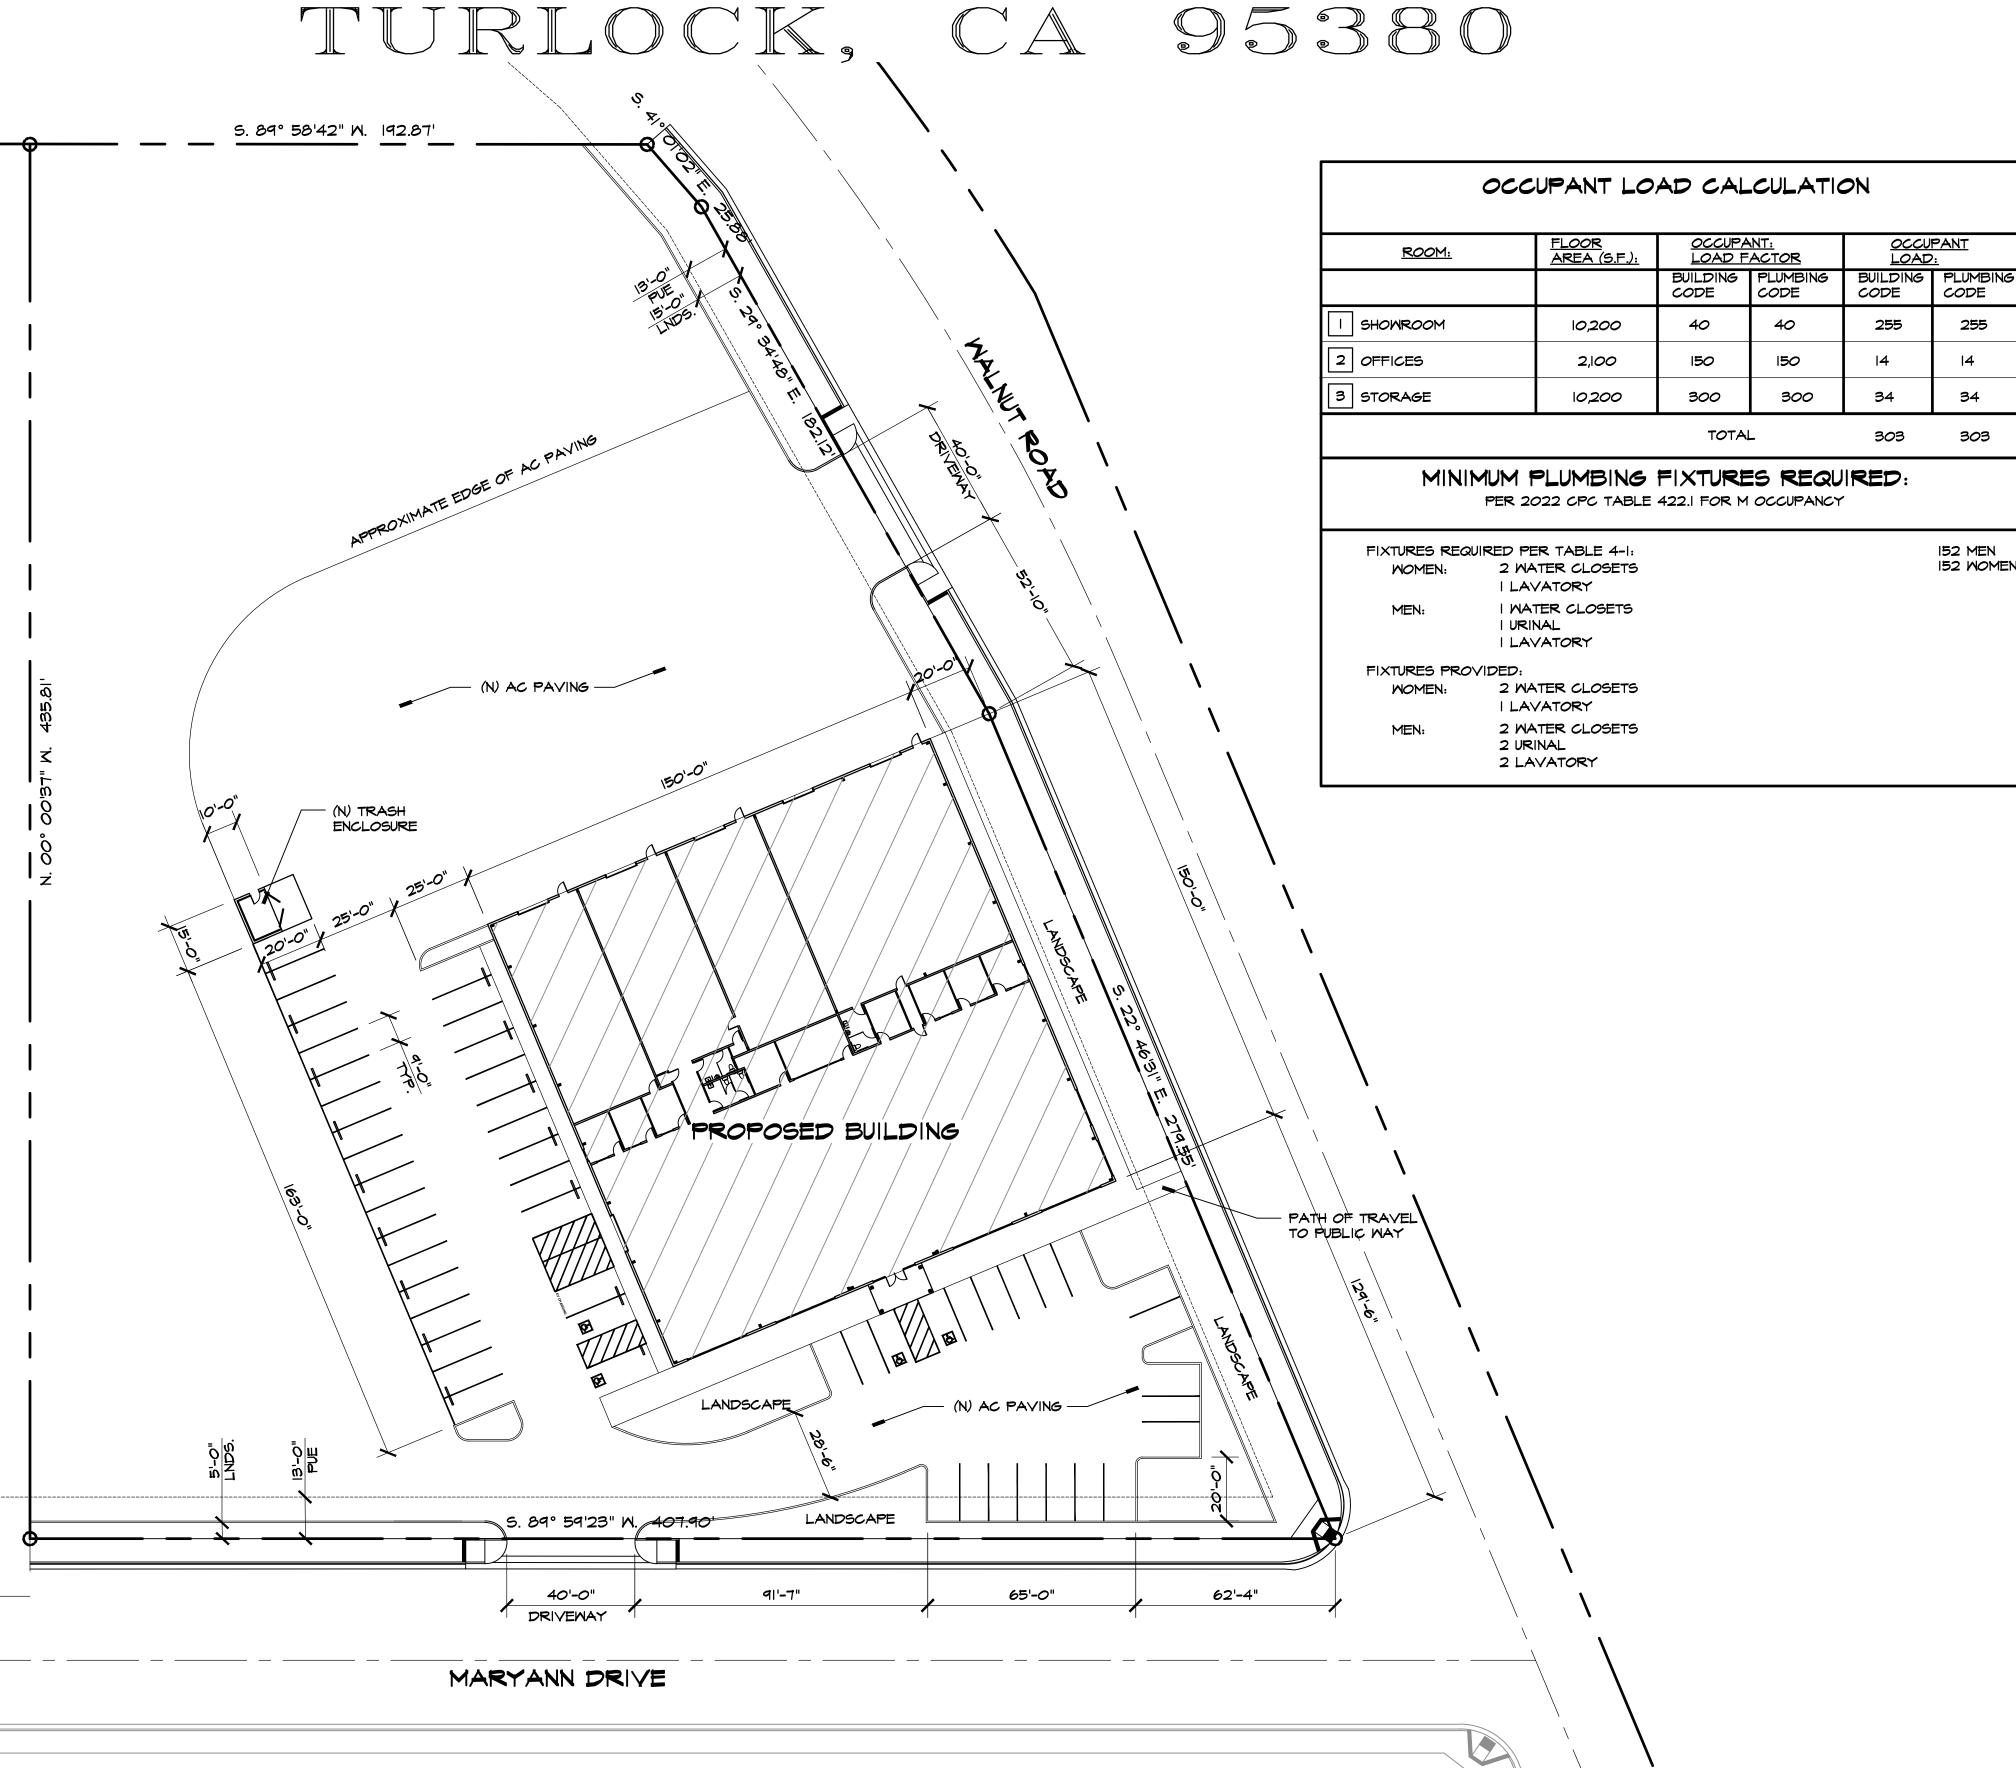

### PROJECT DATA:

PROJECT OWNER .....

.AV LLC PROPERTIES 531 N WALNUT RD TURLOCK, CA 95380

PROJECT LOCATION . . . . . 531 N WALNUT RD
TURLOCK, CA 95380

PROJECT DESCRIPTION . .

PROPOSED COMMERCIAL RETAIL BUILDING FOR GRANITE SHOWROOM

# Warehouse Storage

ZONING ..... INDUSTRIAL BUSINESS PARK (IBP)

LAND USE . . . . . . . . . . . . BUSINESS PARK

EXISTING STRUCTURES . . . NONE

FIRE SPRINKLERS . . . . . . . YES

AREAS:

TOTAL BUILDING AREA . . . . 22,500 S.F.

PARKING:

LOT SIZE

RETAIL (1:300 S.F.) . . . . . 41 SPACES

WAREHOUSE (1:1,000 S.F.). . 11 SPACES
TOTAL REQUIRED: 52 SPACES (3 ACCESSIBLE)

TOTAL PROVIDED: . . . . . 52 SPACES

UTILITIES:

WATER ..... CITY OF TURLOCK
SEWER ..... CITY OF TURLOCK

STORM ..... ON-SITE RETENTION/ CITY OF TURLOCK

ELECTRIC. .... TURLOCK IRRIGATION DISTRICT (TID)

SITE PLAN