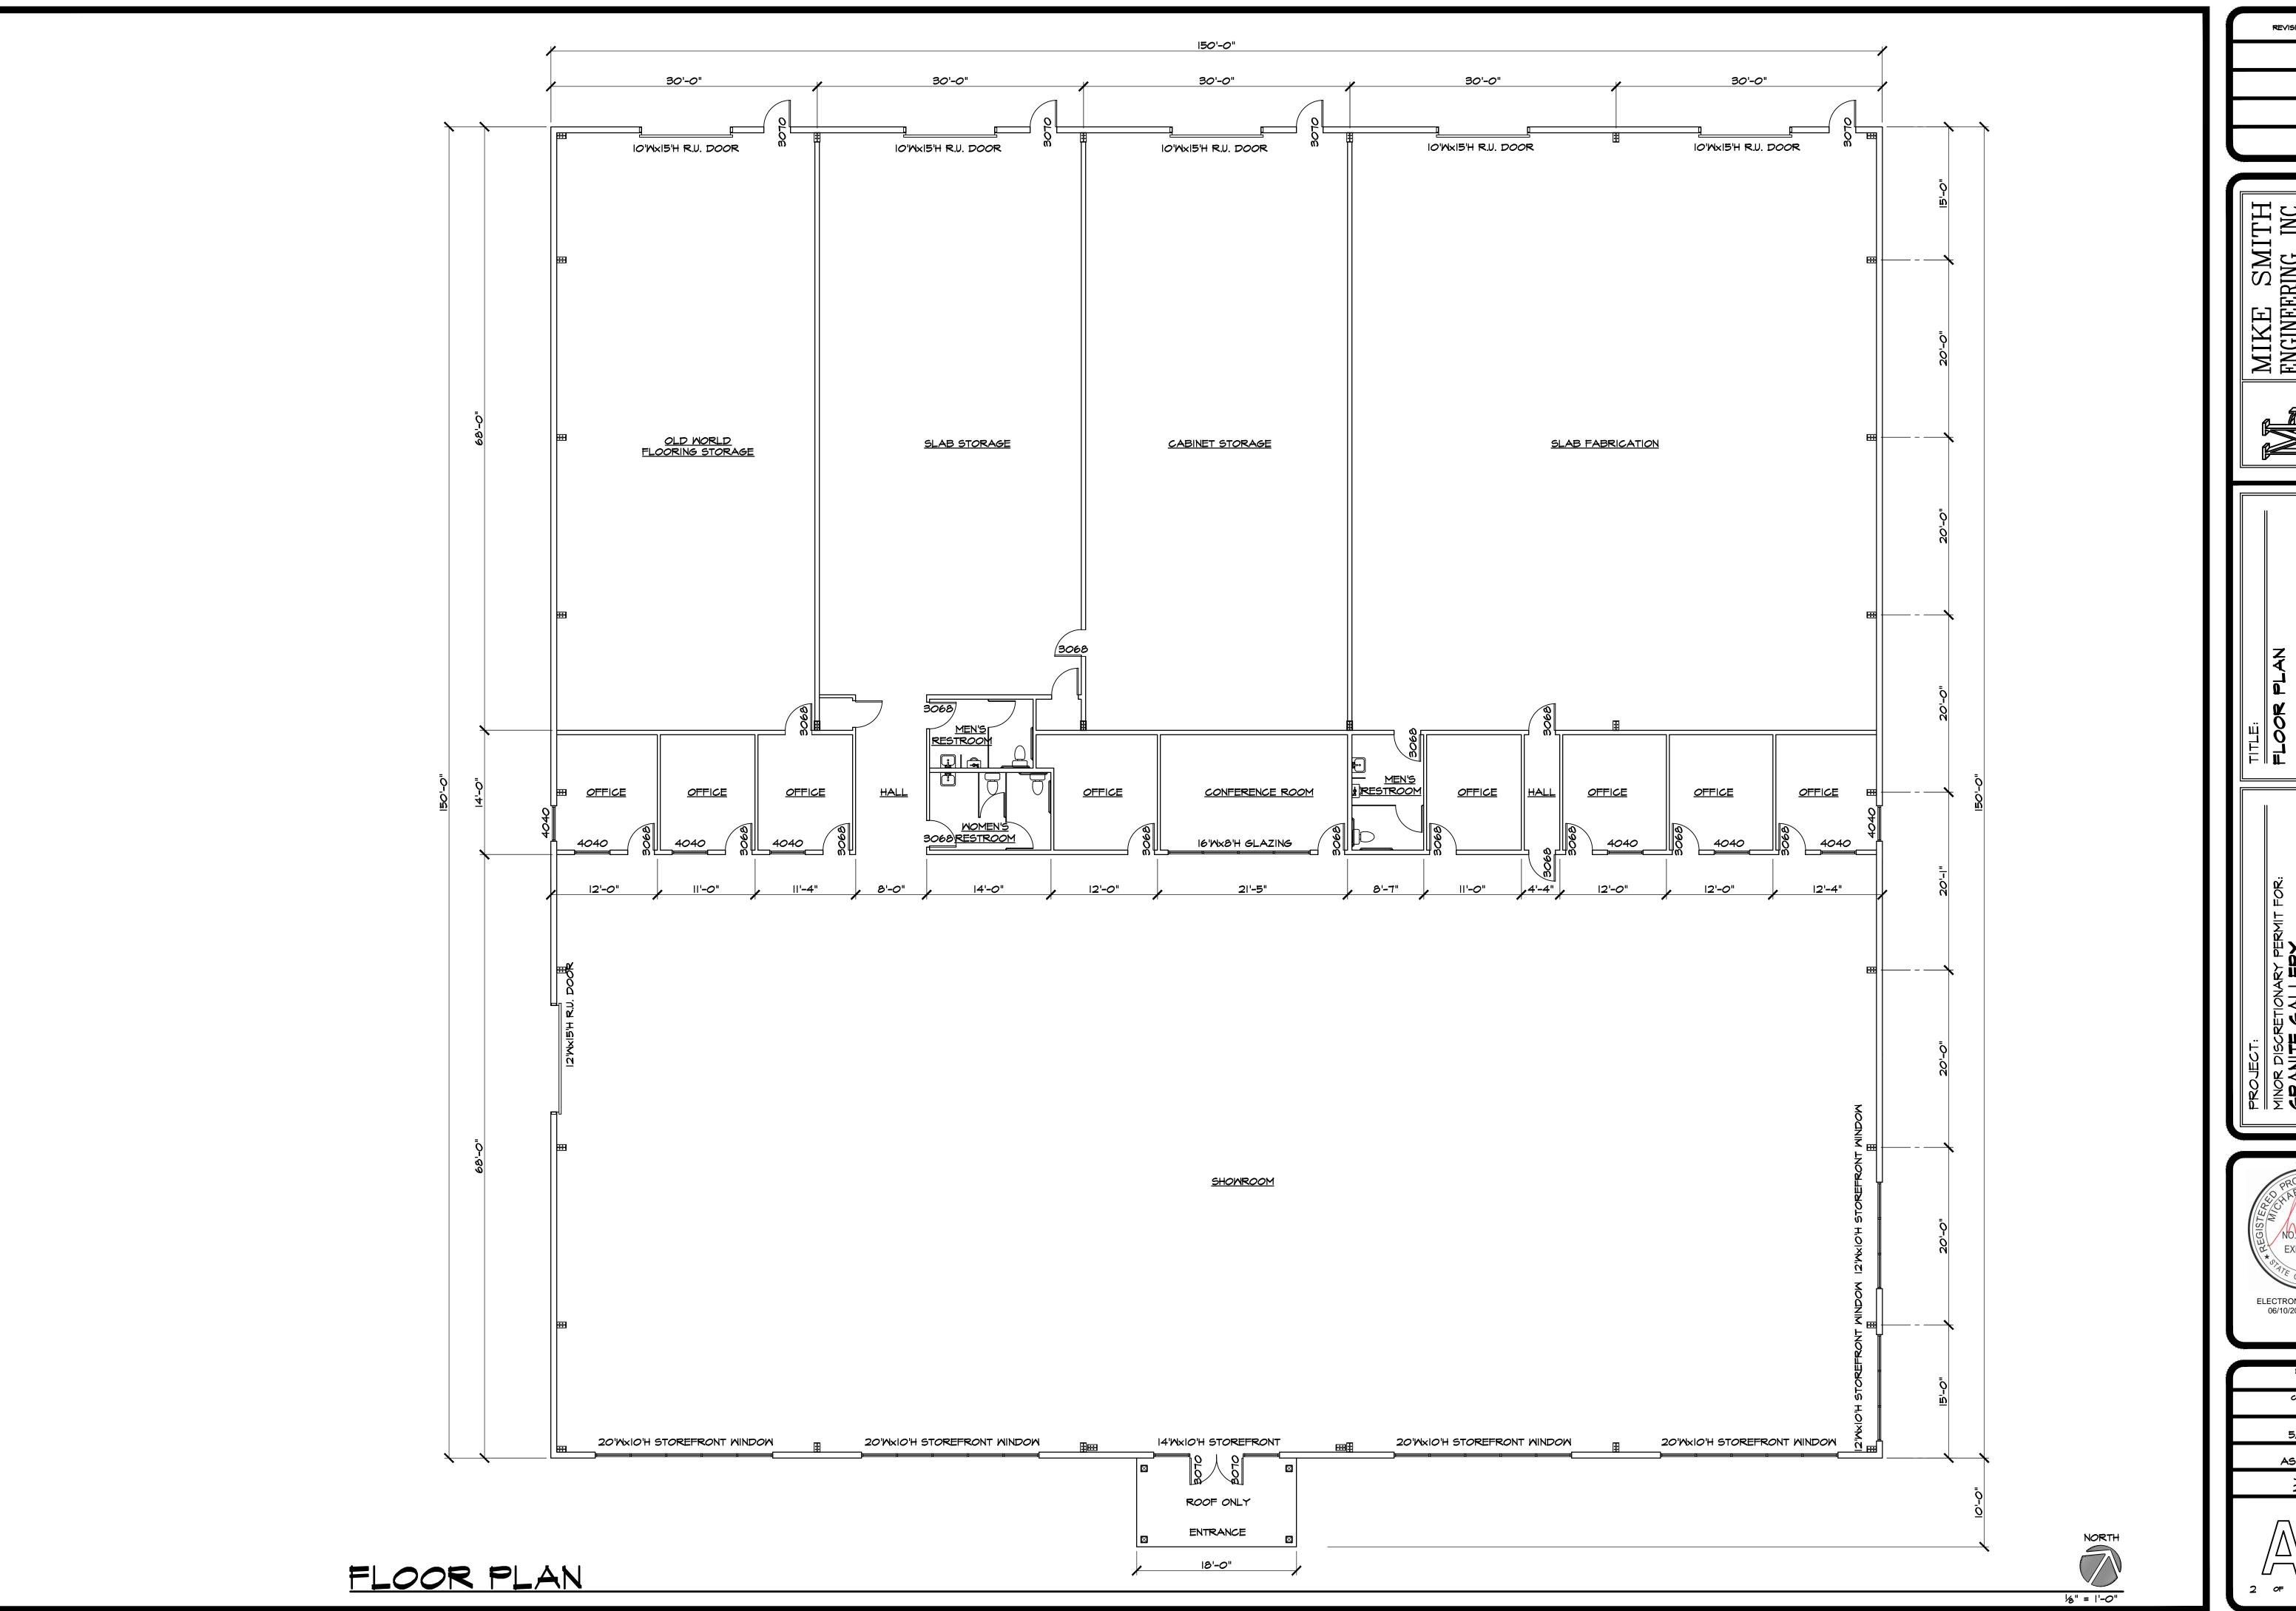

SITE PLAN

# GRANITE GALLERY

531 N. WALNUT ROAD
TOTOMOSONO

MIKE SMITH
INGINEERING, INC.
I NORTH MAIN STREET
ODI, CALIFORNIA 95240
HONE (209) 334-2332

FLAN

MINOR DISCRETIONARY PERMIT FOR: **GRANITE GALLERY**PROJECT LOCATION:
531 N. WALNUT