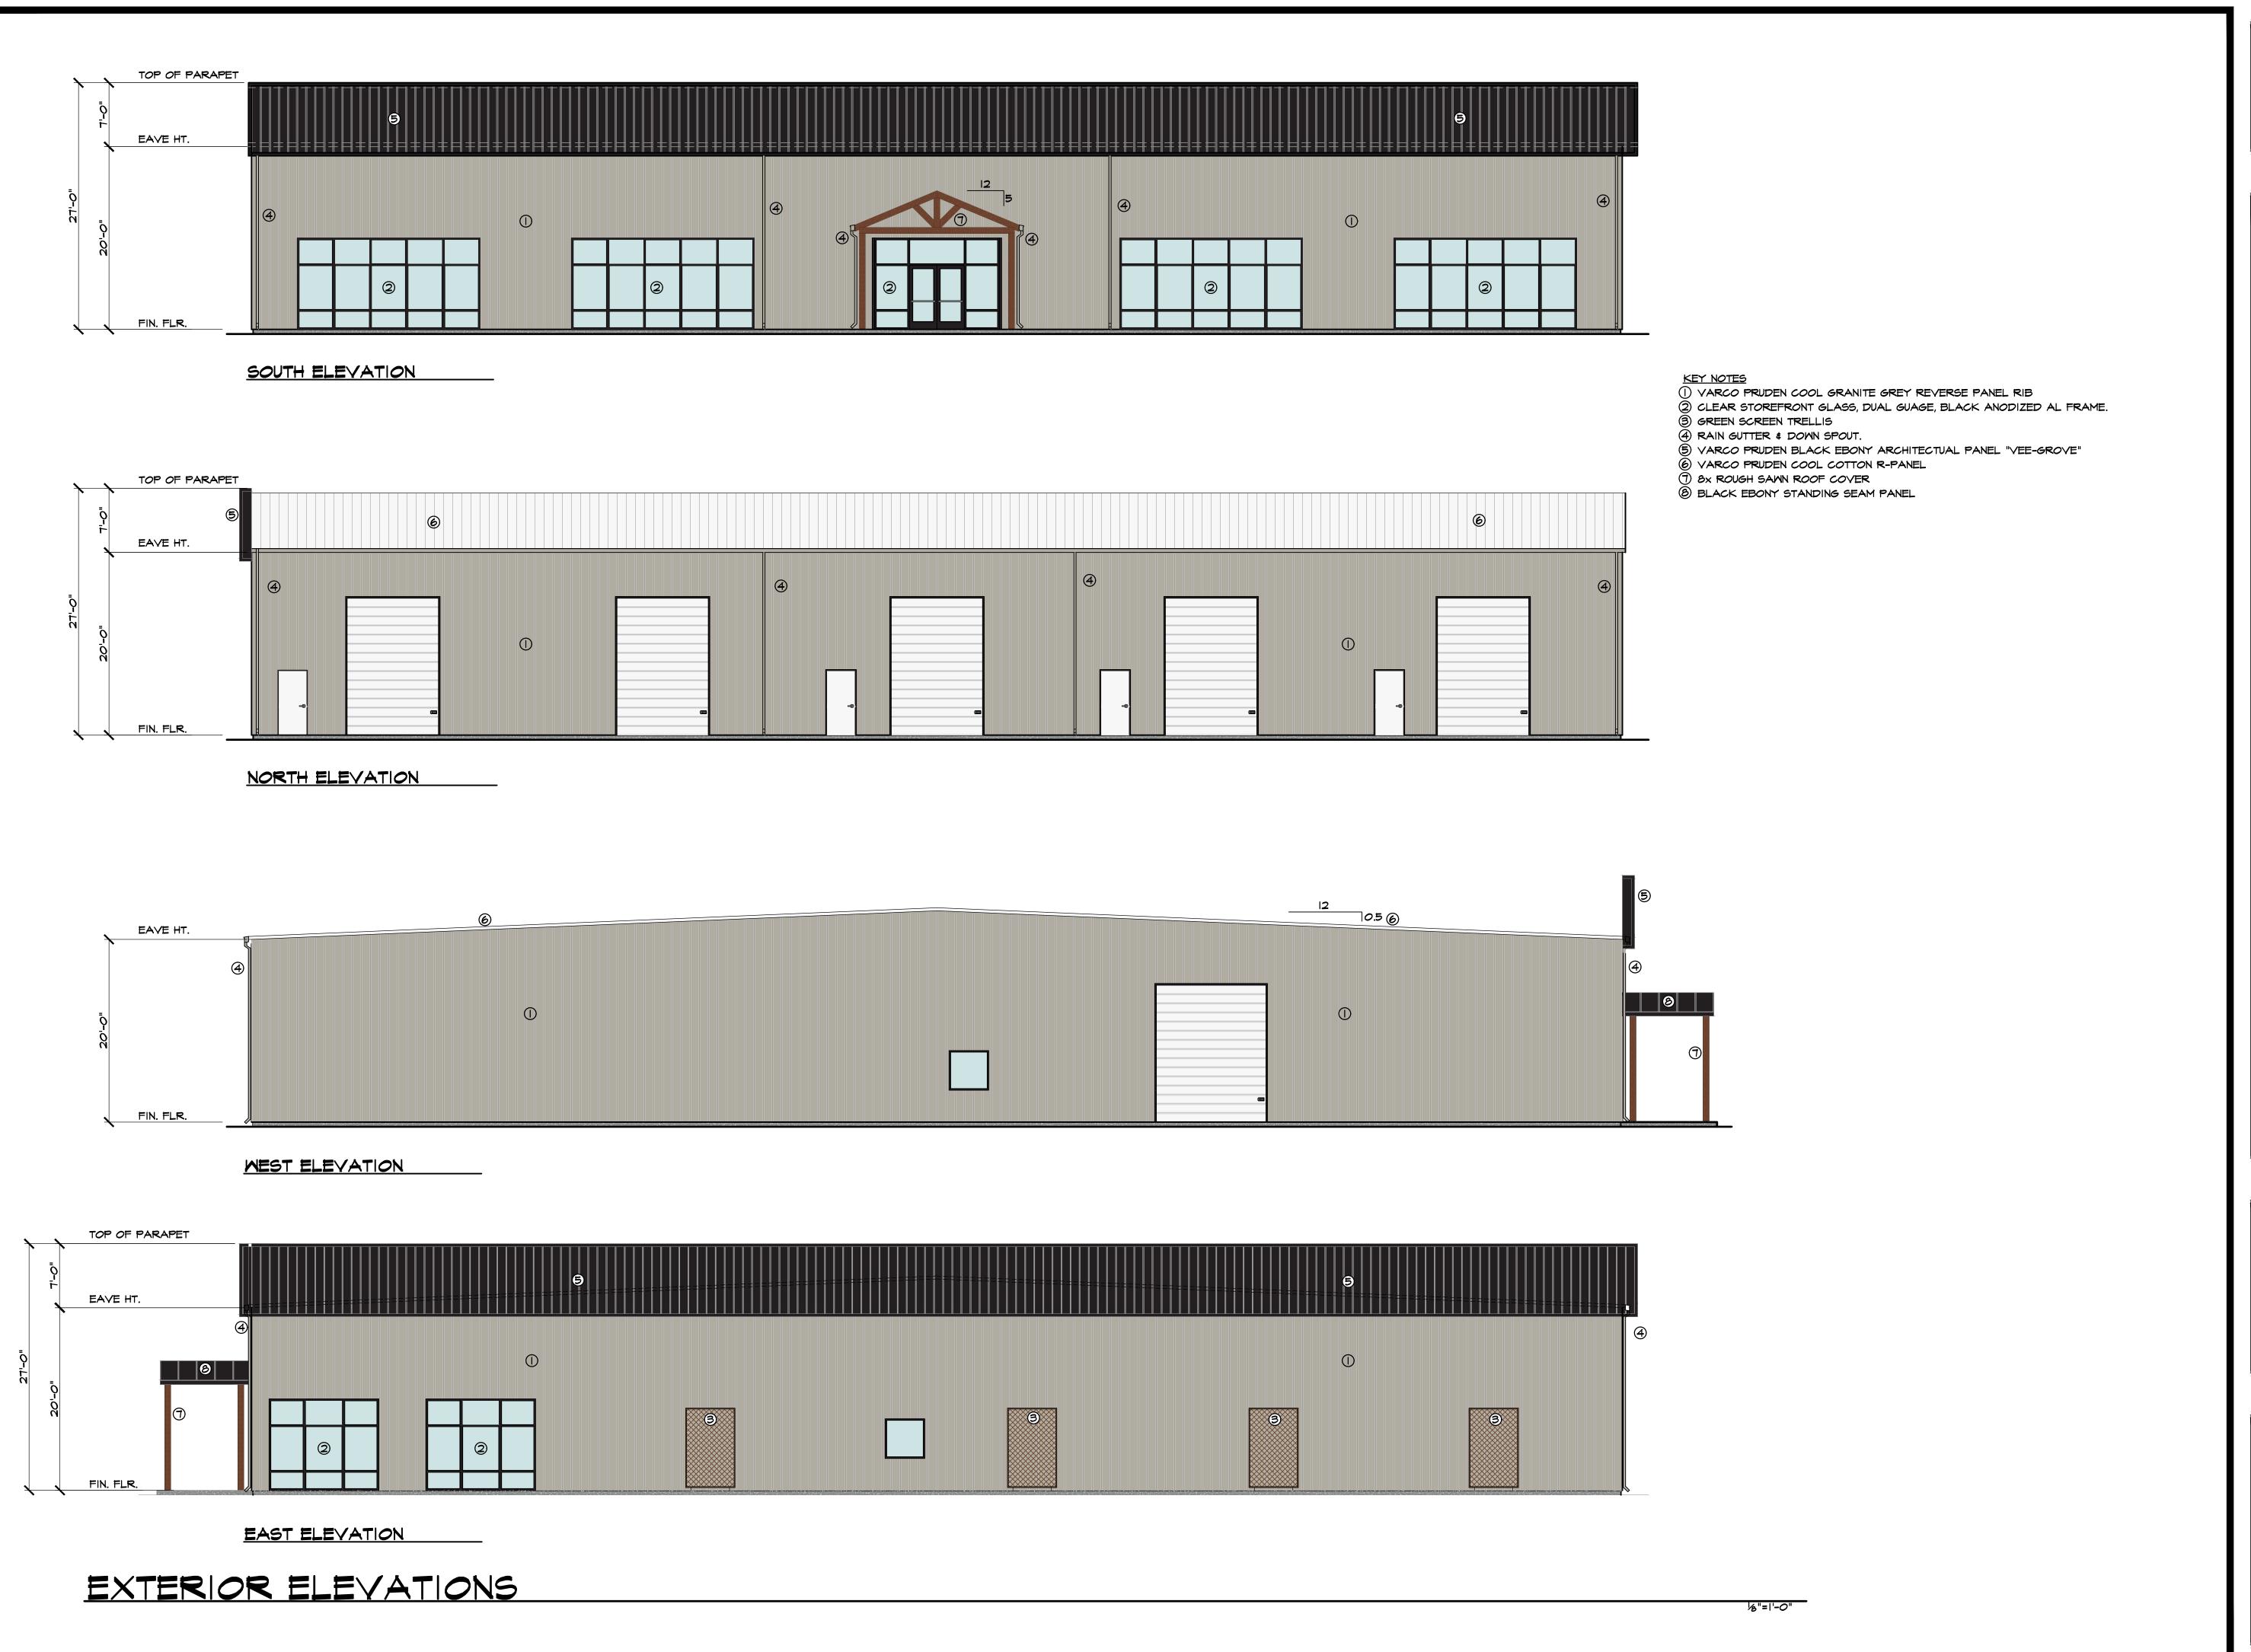

TURLOCK, CA 45380

IIKE SMITH
NGINEERING, INC.
NORTH MAIN STREET
DI, CALIFORNIA 95240
ONE (209) 334-2332

TITLE:
EXTERIOR ELEVATIONS

MINOR DISCRETIONARY PERMIT FOR GRANITE GALLERY
PROJECT LOCATION:
531 N. MALNUT